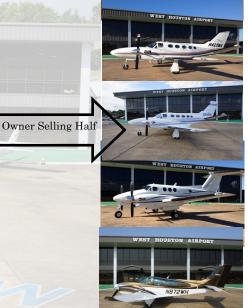

| ask for Woody Lesikar                                              |  |  |  |  |  |
|--------------------------------------------------------------------|--|--|--|--|--|
| 1982 Conquest I: Easy to fly!                                      |  |  |  |  |  |
| ${\bf 1981Conquest} \ I: \ Corporate \ owned \ well \ maintained.$ |  |  |  |  |  |
| 1981 Conquest I: New Avionics                                      |  |  |  |  |  |
| 1980 King AIR 90: Clean, Well Maintained                           |  |  |  |  |  |
| 1993 Baron 58: Garmin 750 priced to Sale                           |  |  |  |  |  |
| 1973 Bellanca: Coming Soon                                         |  |  |  |  |  |
| www.westhoustonairport.com                                         |  |  |  |  |  |